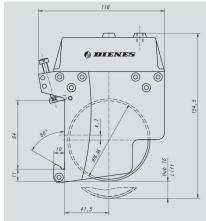

### Type PQAS

| Knife holder width                               | 6/9/9.52/12/12.67 mm                  |
|--------------------------------------------------|---------------------------------------|
| Knife diameter                                   | 76.96 mm                              |
| Operating pressure                               | 2-6 bar                               |
| Cutting pressure                                 | max. 330 N                            |
| Slitting speed (max.)                            | 300 m/min.                            |
| Compressed air connection                        | 510 mm long / snap connector 1/8" NPT |
| Quick-Clamp<br>(quick clamping device)           | optional                              |
| 360° hand guard                                  | optional                              |
| Easy Eject<br>(quick knife extraction<br>device) | optional                              |