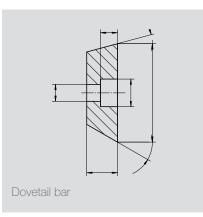

DIENES also manufactures the corresponding crush cutters, glass-hard shafts and rings, dovetail bars (different dimensions) as well as spacers.