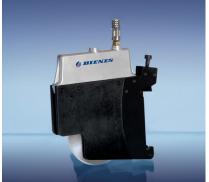

### Type PQAS

| Knife holder width                               | 6/9/9.52/12/12.67 mm                  |
|--------------------------------------------------|---------------------------------------|
| Knife diameter                                   | 76.96 mm                              |
| Operating pressure                               | 2-6 bar                               |
| Cutting pressure                                 | max. 330 N                            |
| Slitting speed (max.)                            | 300 m/min.                            |
| Compressed air connection                        | 510 mm long / snap connector 1/8" NPT |
| Quick-Clamp<br>(quick clamping device)           | optional                              |
| 360° hand guard                                  | optional                              |
| Easy Eject<br>(quick knife extraction<br>device) | optional                              |

#### Benefits:

- I exact cutting width due to narrow manufacturing tolerances
- I waste reduction due to precise alignment to the bar
- I long service life due to hardened side panels
- I user friendliness due to easy handling
- I optional features can be upgraded on demand
- I usable with different crush cutters, perforator and profile knives