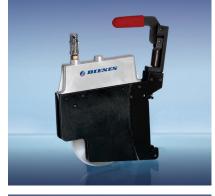

### Type PQAS

| Knife holder width                               | 6/9/9.52/12/12.67 mm                  |
|--------------------------------------------------|---------------------------------------|
| Knife diameter                                   | 76.96 mm                              |
| Operating pressure                               | 2-6 bar                               |
| Cutting pressure                                 | max. 330 N                            |
| Slitting speed (max.)                            | 300 m/min.                            |
| Compressed air connection                        | 510 mm long / snap connector 1/8" NPT |
| Quick-Clamp<br>(quick clamping device)           | optional                              |
| 360° hand guard                                  | optional                              |
| Easy Eject<br>(quick knife extraction<br>device) | optional                              |

#### Benefits:

- I exact cutting width due to narrow manufacturing tolerances
- I waste reduction due to precise alignment to the bar
- I long service life due to hardened side panels
- I user friendliness due to easy handling
- I optional features can be upgraded on demand
- I usable with different crush cutters, perforator and profile knives