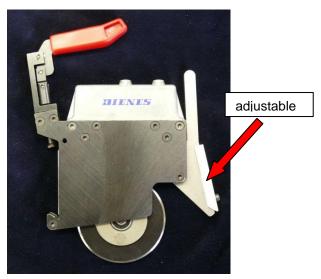

In addition to the simplification of the knife exchange "Easy Eject" also provides more safety for the slitting process. The moveable metal section at the outer area of "Easy Eject" (see photos below) can be adjusted in such a way that it closes the gap between the knife and the material web. For this reason "Easy Eject" minimizes the risk of reaching into the slitting area.

We will be pleased to retrofit your existing knife holders with this quick- and safety change device.

1. Swivel-mounted for knife exchange

2. Knife is removable