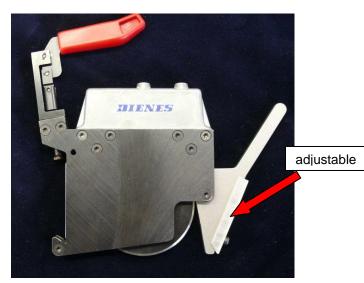

In addition to the simplification of the knife exchange "Easy Eject" also provides more safety for the slitting process. The moveable metal section at the outer area of "Easy Eject" (see photos below) can be adjusted in such a way that it closes the gap between the knife and the material web. For this reason "Easy Eject" minimizes the risk of reaching into the slitting area.

We will be pleased to retrofit your existing knife holders with this quick- and safety change device.

1. Swivel-mounted for knife exchange

2. Knife is removable