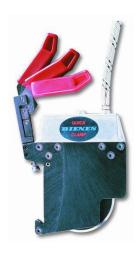

## **DIENES "Quick Clamp"**

With the childsplay "Quick Clamp", knife holders in longitudinal slitting machines are fixed, interchanged and repositioned quickly and easily. It fits on any bar and grants infinite clamping force.

The fixing lever is opened easily with one movement, the knife holder is positioned on the bar according to the slitting demands and the lever is closed again. Now the knife holder is fixed safely and precisely.

In addition "Quick Clamp" does not require any fixing tools. The mechanism can be adapted to all bars, keeps the holder from moving laterally or from loosening during the slitting process and grants optimum slitting quality, simultaneously offering a high degree of user convenience.

"Quick Clamp" is available for crush, shear and razor blade cut. We will be pleased to retrofit your existing knife holders with our "Quick Clamp".